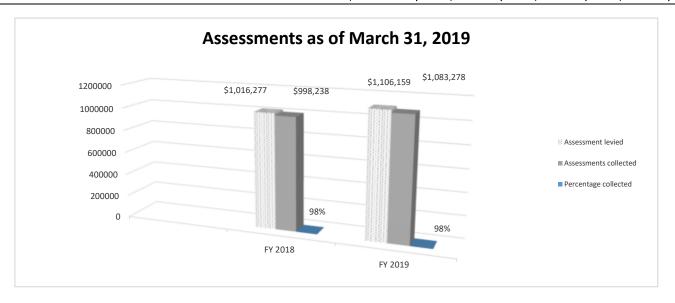

# Non-Ad Valorem Special Assessments (Miami-Dade County - Monthly Collection Distributions) For the Fiscal Year Ending September 30, 2019

|              |              |              |              |                 |    | ALI     | -00 | CATION BY FU | IND |             |
|--------------|--------------|--------------|--------------|-----------------|----|---------|-----|--------------|-----|-------------|
|              |              | Discount /   |              | Gross           |    |         |     | 2003         |     | 2007        |
| Date         | Net Amount   | (Penalties)  | Collection   | Amount          |    | General |     | Debt Service |     | ebt Service |
| Received     | Received     | Amount       | Costs        | Received        |    | Fund    |     | Fund         |     | Fund        |
| Assessments  | s Levied     |              |              | \$<br>1,106,159 | \$ | 791,885 | \$  | 217,556      | \$  | 96,718      |
| Allocation % |              |              |              | 100%            | ·  | 71.59%  |     | 19.67%       |     | 8.74%       |
| 10/19/18     | \$ 3,486     | \$<br>193    | \$<br>37     | \$<br>3,716     | \$ | 2,660   | \$  | 731          | \$  | 325         |
| 11/20/18     | 18,881       | 787          | 199          | 19,866          |    | 14,222  |     | 3,907        |     | 1,737       |
| 11/30/18     | 459,849      | 19,354       | 4,645        | 483,848         |    | 346,380 |     | 95,162       |     | 42,306      |
| 12/10/18     | 269,089      | 11,325       | 2,718        | 283,132         |    | 202,690 |     | 55,686       |     | 24,756      |
| 12/21/18     | 225,116      | 9,475        | 2,274        | 236,864         |    | 169,568 |     | 46,586       |     | 20,710      |
| 01/14/19     | 39,577       | 1,246        | 412          | 41,235          |    | 29,520  |     | 8,110        |     | 3,605       |
| 03/08/19     | 14,326       | 146          | 145          | 14,617          |    | 10,464  |     | 2,875        |     | 1,278       |
| TOTAL        | 1,030,322.26 | \$<br>42,526 | \$<br>10,430 | \$<br>1,083,278 | \$ | 775,504 | \$  | 213,056      | \$  | 94,717      |
| % COLLECT    | ĒD           |              |              | 97.9%           |    | 97.9%   |     | 97.9%        |     | 97.9%       |
| TOTAL OU     | TSTANDING    |              |              | \$<br>22,881    | \$ | 16,380  | \$  | 4,500        | \$  | 2,001       |