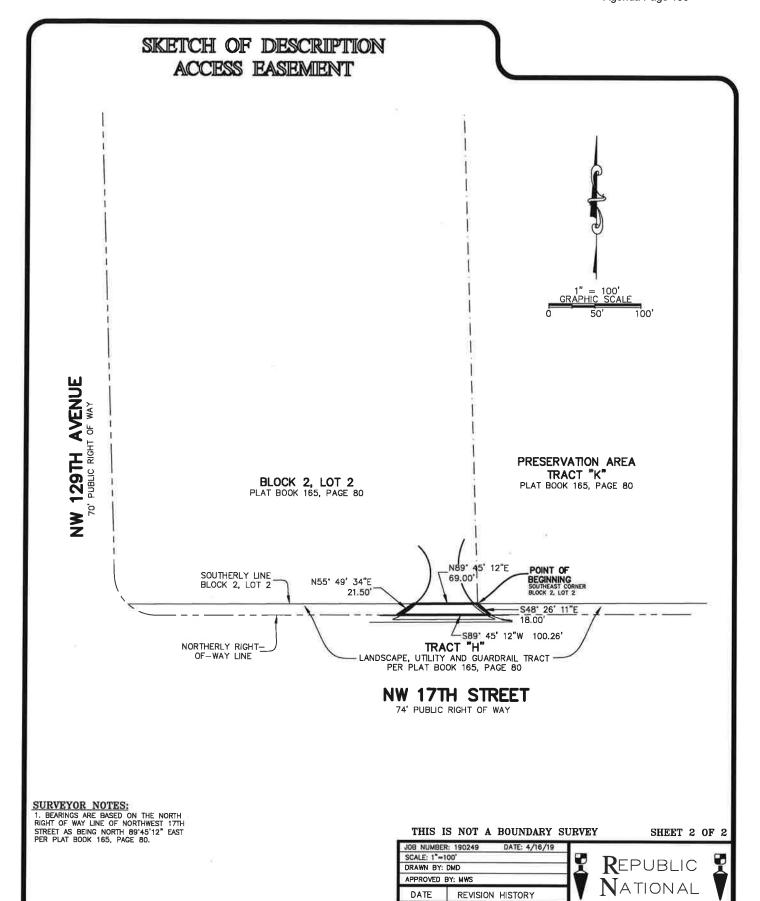

E: N/A DRAWN BY: APPROVED | DMD              | 9          |
|-------------------------------|------------------|------------|
| DATE                          | REVISION HISTORY | <b>!</b> ▼ |
|                               |                  | 1          |

RepublicNational

480 NEEDLES TRAIL LONGWOOD, FLORIDA 32779 PHONE: (407) 862-4200 FAX: (407) 862-6229 NOT VALID WITHOUT THE SIGNATURE AND THE ORIGINAL RAISED SEAL OF A FLORIDA LICENSED SURVEYOR AND MAPPER. ADDITIONS AND DELETIONS TO SURVEY MAPS, SKETCHES, OR REPORTS BY OTHER THAN THE SIGNING PARTY OR PARTIES IS PROHIBITED WITHOUT WRITTEN CONSENT OF THE SIGNING PARTY OR PARTIES.

MICHAEL W. SOLITRO, PSM #4458 FOR THE FIRM OF REPUBLIC NATIONAL #LB 6300

480 NEEDLES TRAIL LONGWOOD, FLORIDA 32779 PHONE: (407) 862-4200 FAX: (407) 862-6229